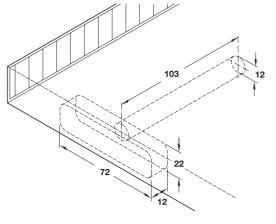

### Drilling and routing dimensions in shelf

|                                           | Cat. No.   |  |  |  |
|-------------------------------------------|------------|--|--|--|
| Shelf support for concealed installation, | 283.33.904 |  |  |  |
| with screw-on plate and side adjustment   |            |  |  |  |
| Packing: 1 or 20 pieces                   |            |  |  |  |