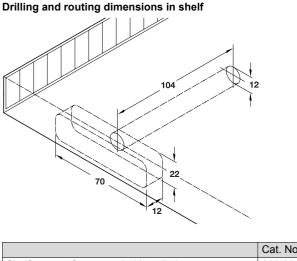

### Drilling and routing dimensions in shelf

|                                           | Cat. No.   |  |  |  |
|-------------------------------------------|------------|--|--|--|
| Shelf support for concealed installation, | 283.33.904 |  |  |  |
| with screw-on plate and side adjustment   |            |  |  |  |
| Packing: 1 or 20 pieces                   |            |  |  |  |