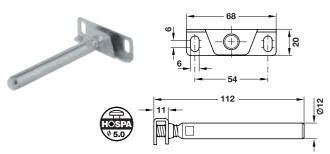

## Shelf support

For concealed installation, with screw-on plate

| <ul> <li>Material:</li> </ul>            | Steel                                 |
|------------------------------------------|---------------------------------------|
| Finish:                                  | Galvanized                            |
| Version:                                 | With screw-on plate                   |
| <ul> <li>For shelf thickness:</li> </ul> | min. 24 mm                            |
| <ul> <li>For shelf depth:</li> </ul>     | max. 300 mm                           |
| Load bearing capacity:                   | 80 – 200 kg/m <sup>2</sup>            |
| Adjustment facility:                     | Inclination adjustment: Via support   |
|                                          | bolt, height adjustment: Via slots in |
|                                          | screw-on plate                        |
| <ul> <li>Installation:</li> </ul>        | For screw fixing (concealed fixing in |
|                                          | wooden cabinet or masonry wall)       |
|                                          |                                       |

|                         |                                                               | Gal. NO.   |  |
|-------------------------|---------------------------------------------------------------|------------|--|
|                         | Shelf support for concealed installation, with screw-on plate | 283.33.910 |  |
| Packing: 1 or 20 pieces |                                                               |            |  |