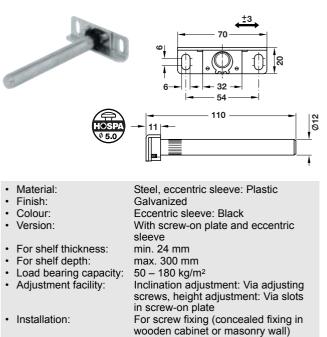

### Shelf support

For concealed installation, with screw-on plate and side adjustment

Installation: •

### Drilling and routing dimensions in shelf

|                                           | Cat. No.   |  |  |  |
|-------------------------------------------|------------|--|--|--|
| Shelf support for concealed installation, | 283.33.904 |  |  |  |
| with screw-on plate and side adjustment   |            |  |  |  |
| Packing: 1 or 20 pieces                   |            |  |  |  |